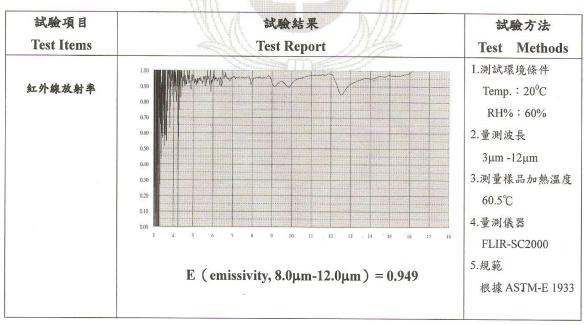

Testing report: As attached documents beneath.

The Silicone film made from these materials has a bio-infrared energy releasing rate of 94.9% tested by Chung-Shan Institute of Science and Technology Armaments Bureau.